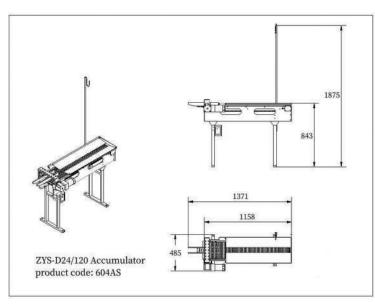

| Model                  | ZYS-D24/120                                |
|------------------------|--------------------------------------------|
| Product<br>code        | 604AS                                      |
| Power                  | 90W, 50HZ                                  |
| Voltage                | 220V-240V, single phase                    |
| Dimension<br>(L* W* H) | 1.37*0.485*1.87 M                          |
| Net weight             | 60 kg                                      |
| Gross weight           | 100 kg                                     |
| Function               | Accumulator and optional vacuum egg lifter |