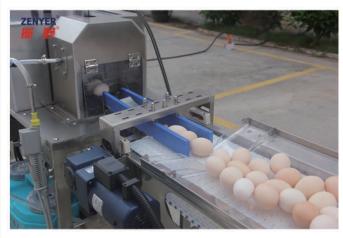

## **Features**

- Can use the 602 vacuum egg lifter to transfer 30 eggs onto the 604AS accumulator at a time.
- Can be attached with the Zenyer 201A egg washer directly.
- Through the 604AS accumulator, eggs are divided into a single row and transferred into the feeding roller of the 201A egg washer.
- Needs to be paired with an extra single roller conveyor if the 604AS accumulator is uesd with the 200AS egg washer and 200A egg washer.
- The standing pole for the air pipe of the vacuum egg lifter makes egg loading easier.
- Has a compact structure and occupies minimal space.
- Improving egg loading efficiency and saves time.