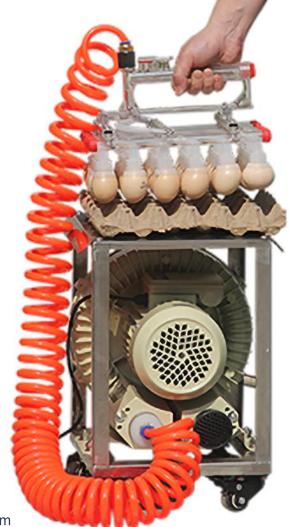

602 VACUUM EGG LIFTER

## **Features**

- ◆ Designed to transfer eggs from trays onto machines or from machines onto trays.
- ◆ ZENYER 602 vacuum egg lifter includes a handle with 30 suction cups, an elastic air pipe and motor.
- ◆ An elastic air pipe can allow easier egg loading.
- ◆ Equipped with locking casters which makes it easier to move.

| Model                  | ZYS-ZK-30       | Voltage      | 220-240V, Single phase |
|------------------------|-----------------|--------------|------------------------|
| Product code           | 602             | Net weight   | 20 kg                  |
| Power                  | 550W, 50HZ,2.5A | Gross weight | 30 kg                  |
| Dimension<br>(L* W* H) | 330*312*400 mm  | Function     | Egg lifting & loading  |