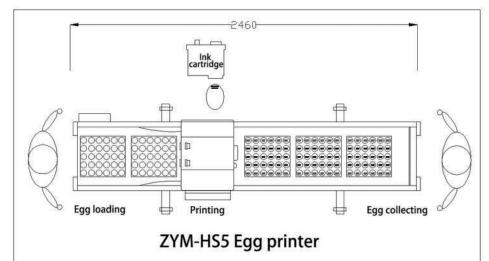

## **Features**

- ZENYER 405HS egg printer is an offline egg printing system, is comprised of a free standing conveyor and a 5-head inkjet printer.
- ZENYER 405HS egg printer has a colour touch screen control panel, you can create and edit a printing message on the screen or download an image from a USB.
- Turn on the machine, put an egg tray with 30 eggs on the conveyor, the printer can automatically print 5 lines at once when the egg tray runs through the photo electric sensor under the printer.
- Can print text, number, dates & time, pictures & logo on eggs with perfect quality.
- Julian date and other date formats are available in the system.
- The uniquely designed cartridge suspension system makes sure each sizes of eggs can be printed on.
- ZENYER 405HS egg printer has a compact structure and takes up less storage space, it can be moved freely as well.

| Model        | ZYM-HS5                | Message<br>Content     | Text, Number, Logo, Picture, Date |
|--------------|------------------------|------------------------|-----------------------------------|
| Product Code | 405HS                  | Message<br>Height      | 8.8 mm                            |
| Print head   | 5                      | Working<br>Temperature | 5-45℃                             |
| Power        | 0.35KW,50/60HZ         | Dimension<br>(L*W*H)   | 2.4*0.7*1.1M                      |
| Voltage      | 220-240V, Single phase | Function               | Egg printing                      |