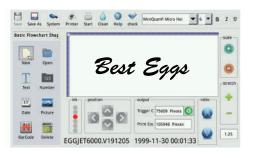

## **Features**

- ZENYER 405HS egg printer is an offline egg printing system, is comprised of a free standing conveyor and a 5-head inkjet printer.
- ZENYER 405HS egg printer has a colour touch screen control panel, you can create and edit a printing message on the screen or download an image from a USB.
- Turn on the machine, put an egg tray with 30 eggs on the conveyor, the printer can automatically print 5 lines at once when the egg tray runs through the photo electric sensor under the printer.
- Can print text, number, dates & time, pictures & logo on eggs with perfect quality.
- Julian date and other date formats are available in the system.
- The uniquely designed cartridge suspension system makes sure each sizes of eggs can be printed on.
- ZENYER 405HS egg printer has a compact structure and takes up less storage space, it can be moved freely as well.