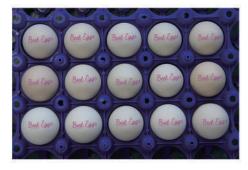

## **Features**

- ZENYER 405HS egg printer is an offline egg printing system, is comprised of a free standing conveyor and a 5-head inkjet printer.
- ZENYER 405HS egg printer has a colour touch screen control panel, you can create and edit a printing message on the screen or download an image from a USB.
- Turn on the machine, put an egg tray with 30 eggs on the conveyor, the printer can automatically print 5 lines at once when the egg tray runs through the photo electric sensor under the printer.
- Can print text, number, dates & time, pictures & logo on eggs with perfect quality.
- Julian date and other date formats are available in the system.
- The uniquely designed cartridge suspension system makes sure each sizes of eggs can be printed on.
- ZENYER 405HS egg printer has a compact structure and takes up less storage space, it can be moved freely as well.