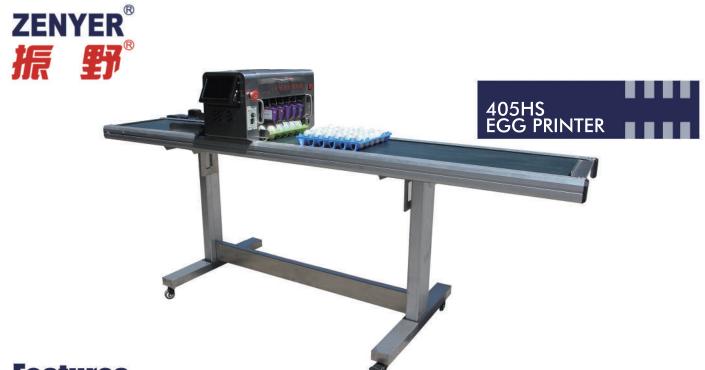

## **Features**

- ZENYER 405HS egg printer is an offline egg printing system, is comprised of a free standing conveyor and a 5-head inkjet printer.
- ZENYER 405HS egg printer has a colour touch screen control panel, you can create and edit a printing message on the screen or download an image from a USB.
- Turn on the machine, put an egg tray with 30 eggs on the conveyor, the printer can automatically print 5 lines at once when the egg tray runs through the photo electric sensor under the printer.
- Can print text, number, dates & time, pictures & logo on eggs with perfect quality.
- Julian date and other date formats are available in the system.
- The uniquely designed cartridge suspension system makes sure each sizes of eggs can be printed on.
- ZENYER 405HS egg printer has a compact structure and takes up less storage space, it can be moved freely as well.