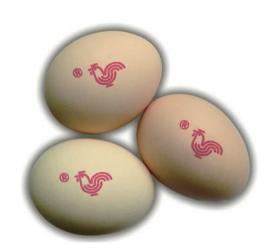

## **Features**

- ZENYER 403H egg printer is a double head inkjet printer.
- ZENYER 403H egg printer has a colour touch screen control panel, you can create and edit a printing message on the screen or download an image from a USB and set it as the printing messages.
- The intelligent photoelectric sensor system only triggers printing when eggs run through the photoelectric sensor.
- The uniquely designed cartridge suspension system makes sure that eggs of different sizes can be printed.
- ZENYER 403H egg printer is specially designed for ZENYER 102A /102B egg grader and can be installed on the feeding roller of the egg grader.