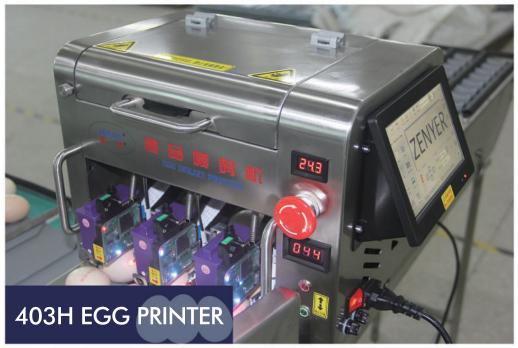

## **Features**

- ZENYER 403H egg printer is a double head inkjet printer.
- ZENYER 403H egg printer has a colour touch screen control panel, you can create and edit a printing message on the screen or download an image from a USB and set it as the printing messages.
- The intelligent photoelectric sensor system only triggers printing when eggs run through the photoelectric sensor.
- The uniquely designed cartridge suspension system makes sure that eggs of different sizes can be printed.
- ZENYER 403H egg printer is specially designed for ZENYER 102A /102B egg grader and can be installed on the feeding roller of the egg grader.