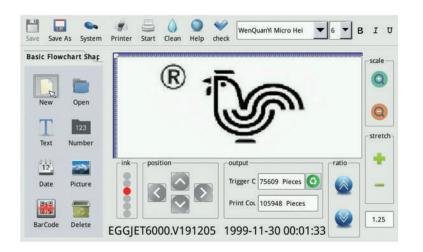

## **Features**

- ZENYER 403H egg printer is a double head inkjet printer.
- ZENYER 403H egg printer has a colour touch screen control panel, you can create and edit a printing message on the screen or download an image from a USB and set it as the printing messages.
- The intelligent photoelectric sensor system only triggers printing when eggs run through the photoelectric sensor.
- The uniquely designed cartridge suspension system makes sure that eggs of different sizes can be printed.
- ZENYER 403H egg printer is specially designed for ZENYER 102A /102B egg grader and can be installed on the feeding roller of the egg grader.