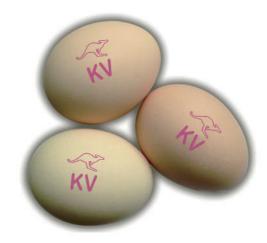

## **Features**

- ZENYER 402H egg printer is a double head inkjet printer.
- ZENYER 402H egg printer has a colour touch screen control panel, you can create and edit a printing message on the screen or download an image from a USB and set it as the printing messages.
- The intelligent photoelectric sensor system only triggers printing when eggs run through the photoelectric sensor.
- The uniquely designed cartridge suspension system makes sure that eggs of different sizes can be printed.
- ZENYER 402H egg printer is specially designed for ZENYER 101A /101B egg grader and can be installed on the feeding roller of the egg grader.