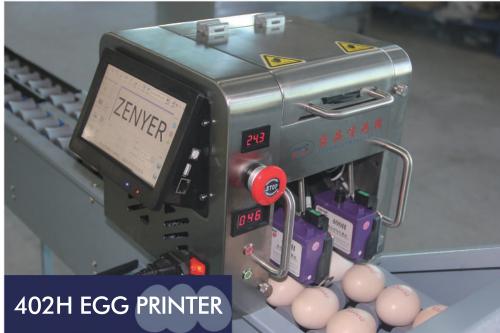

## **Features**

- ZENYER 402H egg printer is a double head inkjet printer.
- ZENYER 402H egg printer has a colour touch screen control panel, you can create and edit a printing message on the screen or download an image from a USB and set it as the printing messages.
- The intelligent photoelectric sensor system only triggers printing when eggs run through the photoelectric sensor.
- The uniquely designed cartridge suspension system makes sure that eggs of different sizes can be printed.
- ZENYER 402H egg printer is specially designed for ZENYER 101A /101B egg grader and can be installed on the feeding roller of the egg grader.