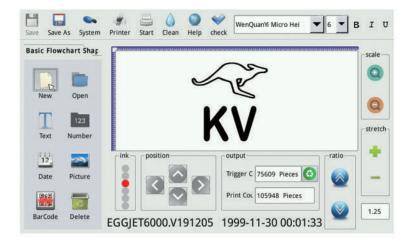

## **Features**

- ZENYER 402H egg printer is a double head inkjet printer.
- ZENYER 402H egg printer has a colour touch screen control panel, you can create and edit a printing message on the screen or download an image from a USB and set it as the printing messages.
- The intelligent photoelectric sensor system only triggers printing when eggs run through the photoelectric sensor.
- The uniquely designed cartridge suspension system makes sure that eggs of different sizes can be printed.
- ZENYER 402H egg printer is specially designed for ZENYER 101A /101B egg grader and can be installed on the feeding roller of the egg grader.