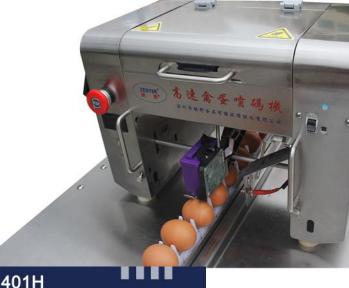

## **Features**

- ZENYER 401H egg printer is a single head inkjet printer.
- ZENYER 401H comes with a colour touch screen control panel where you can create and edit a printing messages, or download image from USB and set them as printing messages.
- The intelligent photoelectric sensor system, only triggers printing when the eggs run through the photoelectric sensor.
- The uniquely designed cartridge suspension system ensures that eggs of different sizes can be printed.
- Can print the message with of text, numbers, dates, Logos & pictures on eggs with perfect quality.
- The 401H egg printer is specially designed for ZENYER single row of egg washer or egg grader and can be installed on the single conveyor of the egg washer and egg grader.