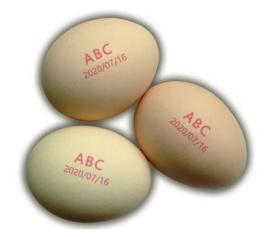

## **Features**

- ZENYER 401H egg printer is a single head inkjet printer.
- ZENYER 401H comes with a colour touch screen control panel where you can create and edit a printing messages, or download image from USB and set them as printing messages.
- The intelligent photoelectric sensor system, only triggers printing when the eggs run through the photoelectric sensor.
- The uniquely designed cartridge suspension system ensures that eggs of different sizes can be printed.
- Can print the message with of text, numbers, dates, Logos & pictures on eggs with perfect quality.
- The 401H egg printer is specially designed for ZENYER single row of egg washer or egg grader and can be installed on the single conveyor of the egg washer and egg grader.