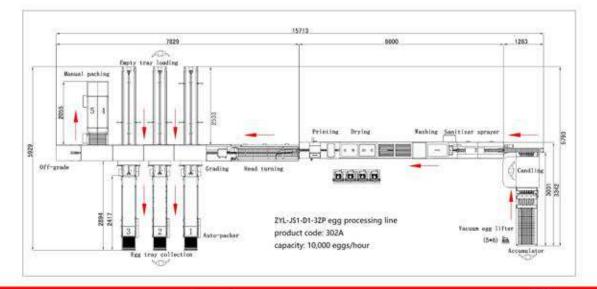

| Model                | ZYL-JS1-D1-3ZP                                                                                                                                                 |
|----------------------|----------------------------------------------------------------------------------------------------------------------------------------------------------------|
| Product code         | 302A                                                                                                                                                           |
| Capacity             | 10,000 eggs/hour                                                                                                                                               |
| Power                | 15.3 KW, 50HZ                                                                                                                                                  |
| Voltage*             | 380V-415V,3-phase                                                                                                                                              |
| Dimension<br>(L*W*H) | 15.7*5.9 *2 M                                                                                                                                                  |
| Net weight           | 2200 kg                                                                                                                                                        |
| Gross weight         | 3100 kg                                                                                                                                                        |
| Function             | Accumulator & candling, sanitizer sprayer, egg washing,drying,grading, counting, auto packers, manual packing lane,optional vacuum egg lifter and egg printer. |

<sup>\*</sup> Power, net weight and gross weight are calculated according to the floor plan below.