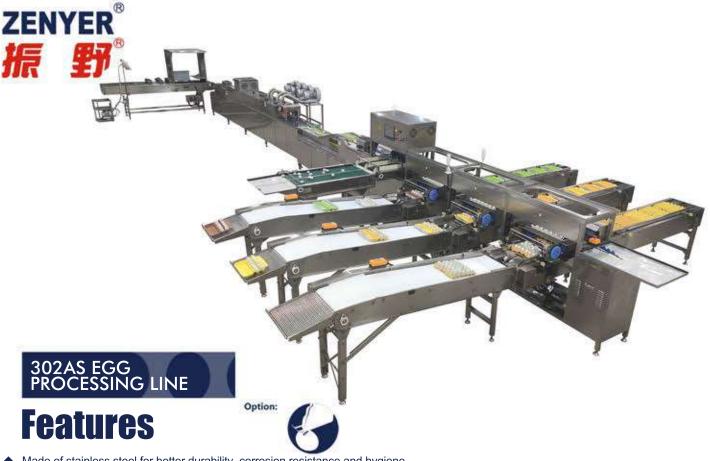

- Made of stainless steel for better durability, corrosion resistance and hygiene.
- ZENYER 302A egg processing line is comprised of the Zenyer 605A accumulator, the 202A main machine, the 104A main machine with auto-packers and manual packing lane with a capacity of 10000 eggs/ hour, as well as an optional 602 vacuum egg lifter and 401H egg printer
- The eggs will first be cleaned by brushes with warm water and sanitizer, and then be dried by brushes and drying fans, this process highly satisfies the egg cleaning and drying is requirements.
- The grader equipped with a colour touch screen control panel with self-diagnose system and can sort eggs up to 5 grades with an accuracy of within ±1g.
- Electronic egg weighing and packing system can set grading sizes, calibrate grading accuracy, accumulate quantities, sound an alarm and automatically diagnose any malfunctions.
- Auto-packer can pack the eggs into 10, 12, 15, 18 and 30 egg carton/tray automatically.
- Can be connected with a chicken shed through a rod conveyor.
- Auto-packer and manual packing lane can be used for any sizes, you can choose 1, 2 or 3 auto-packer(s) according to your requirement.
- Each auto-packer can pack one size only, and the manual packing lane can pack a maximum of 2 sizes.