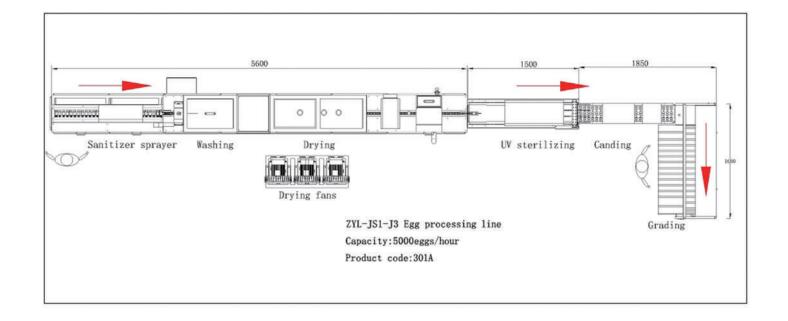

## **Features**

- Made of stainless steel for better durability, corrosion resistance and hygiene.
- ZENYER 301A egg processing line is comprised of the ZENYER 201A egg washer, 604B conveyor, 102B egg grader and optional 602 vacuum egg lifter, 604AS accumulator and 401 H egg
- Including a single row feeding roller, sanitizer sprayer, washing, drying, UV sterilizing, candling & grading and optional 604AS accumulator, 602 vacuum egg lifter and 401H egg printer with a capacity of 5000 eggs/hour.
- Makes egg loading easier if you have the optional 604AS accumulator and the 602 vacuum egg lifter.
- Can be installed in a straight line, a right hand turn or a left hand turn depending on the space in your shed.

| Model                | ZYL-JS1-J3                                                                                                                                   |
|----------------------|----------------------------------------------------------------------------------------------------------------------------------------------|
| Product code         | 301A                                                                                                                                         |
| Capacity             | 5,000 eggs/hour                                                                                                                              |
| Power                | 9.2 KW,50HZ                                                                                                                                  |
| Voltage*             | 380V-415V, 3-phase                                                                                                                           |
| Dimension<br>(L*W*H) | 9.0*2.3*1.8 M                                                                                                                                |
| Net weight           | 900 kg                                                                                                                                       |
| Gross weight         | 1450 kg                                                                                                                                      |
| Function             | Single row feeding roller,sanitizer sprayer, egg washing,drying, UV, candler,grading, optional accumulator,vacuum egg lifter and egg printer |