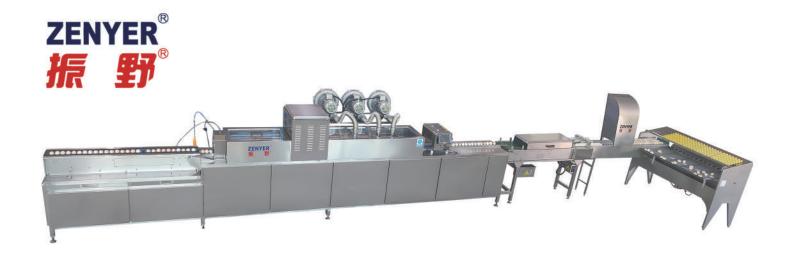

## **301A EGG** PROCESSING LINE

## **Features**

- Made of stainless steel for better durability, corrosion resistance and hygiene.
- ZENYER 301A egg processing line is comprised of the ZENYER 201A egg washer, 604B conveyor, 102B egg grader and optional 602 vacuum egg lifter, 604AS accumulator and 401 H egg
- Including a single row feeding roller, sanitizer sprayer, washing, drying, UV sterilizing, candling & grading and optional 604AS accumulator, 602 vacuum egg lifter and 401H egg printer with a capacity of 5000 eggs/hour.
- Makes egg loading easier if you have the optional 604AS accumulator and the 602 vacuum egg lifter.
- Can be installed in a straight line, a right hand turn or a left hand turn depending on the space in your shed.