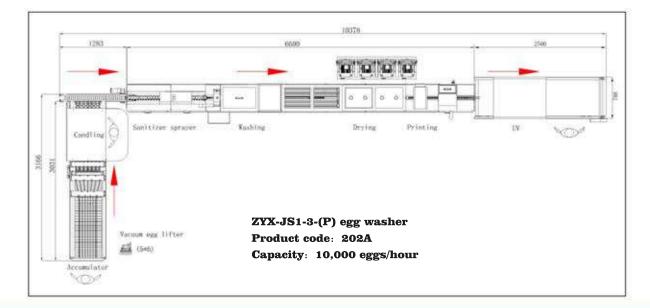

| Model                                                                                  | ZYX-JS1-3-(P)                                                                                                                       |
|----------------------------------------------------------------------------------------|-------------------------------------------------------------------------------------------------------------------------------------|
| Product code                                                                           | 202A                                                                                                                                |
| Capacity                                                                               | 10,000 eggs/hour                                                                                                                    |
| Power                                                                                  | 10.8KW,50HZ                                                                                                                         |
| Voltage*                                                                               | 380V-415V,3-phase                                                                                                                   |
| Dimension<br>(L*W*H)                                                                   | 10.3*3.9*2 M                                                                                                                        |
| Net weight                                                                             | 800 kg                                                                                                                              |
| Gross weight                                                                           | 1350 kg                                                                                                                             |
| Function                                                                               | Sanitizer sprayer, washing, drying, optional accumulator & candling, vacuum egg lifter, egg printer and manual collection conveyor. |
| * Power, net weight and gross weight are calculated according to the floor plan below. |                                                                                                                                     |

- Includes sanitizer sprayer, washing, drying and optional accumulator & candling, vacuum egg lifter, egg printer and manual collection conveyor.
- Eggs are vacuum lifted and loaded onto the 605A accumulator using the 602 vacuum egg lifter. 6 rows of LED lights are added under the accumulator and operator can pick out any cracked, dirty or any unqualified eggs through the LED lights. The LED candling booth equips with candling cover and mirror as well to reinforce the candling result. The accumulator will direct 6 lines of eggs into 1 line and transport them to the single loading unit of egg washer.
- The sanitizer sprayer sprays sanitizer or detergent (customer provides) onto eggs automatically for food security purpose. The eggs are cleaned by brushes with warm water (customer provides water heater).
- Water on eggs will be swept off by the drying brushes, meanwhile the eggs themselves are dried by the drying fan system. The drying rate can reach up to 99% depending on the environmental humidity.
- Connect with ZENYER 104A/104B egg grader main machine to build ZENYER 302A/302AS egg processing line with a capacity of 10000 eggs/hour.