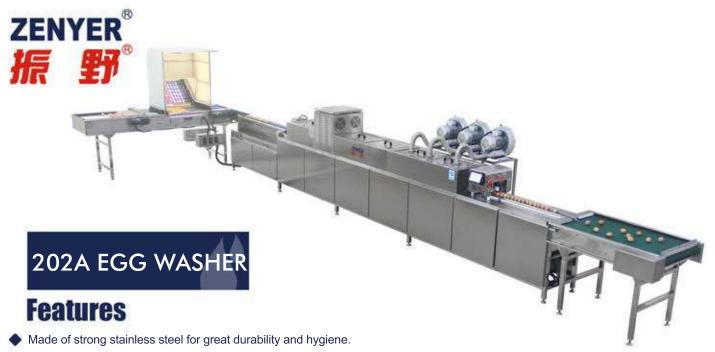

- Includes sanitizer sprayer, washing, drying and optional accumulator & candling, vacuum egg lifter, egg printer and manual collection conveyor.
- Eggs are vacuum lifted and loaded onto the 605A accumulator using the 602 vacuum egg lifter. 6 rows of LED lights are added under the accumulator and operator can pick out any cracked, dirty or any unqualified eggs through the LED lights. The LED candling booth equips with candling cover and mirror as well to reinforce the candling result. The accumulator will direct 6 lines of eggs into 1 line and transport them to the single loading unit of egg washer.
- The sanitizer sprayer sprays sanitizer or detergent (customer provides) onto eggs automatically for food security purpose. The eggs are cleaned by brushes with warm water (customer provides water heater).
- Water on eggs will be swept off by the drying brushes, meanwhile the eggs themselves are dried by the drying fan system. The drying rate can reach up to 99% depending on the environmental humidity.
- Connect with ZENYER 104A/104B egg grader main machine to build ZENYER 302A/302AS egg processing line with a capacity of 10000 eggs/hour.