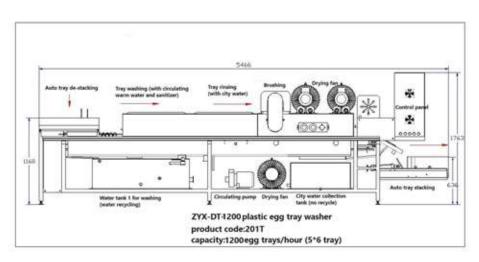

## **Features**

- Made of strong stainless steel for great durability and hygiene.
- Includes automatic egg tray de-stacking, sanitizing, washing & rinsing, drying and automatic egg tray stacking functions all in one machine with a capacity of 1,200 egg trays/hour.
- You can put a stack of plastic egg trays into the de-stacking device manually, the device will de-stack the trays automatically, and the main conveyor of the machine will send them to the next process.
- ▶ The machine has 2 water tanks, water tank 1 is for egg tray washing and sanitizing, you can add sanitizer or disinfectant (follow the food authority requirements in your area) into the water tank to ensure the egg tray washing meet all rules and standards.
- The water that is used to wash trays is recycled and used again, there's a filter above the tank that filter impurities to improve recycled water quality.
- Plastic egg trays will be rinsed with city water (fresh water). The used water will flow down to water tank 2 and drain out through the drain pipe, it will not be recycled.
- ◆ Water on the plastic egg trays will be swept off by brushes, while the remaining water on the tray will be blown off by the drying fan system. 2 drying fans blow from below the trays, the other 3 drying fans blow from on top of the trays, meanwhile there's a brush at the drying section to remove excess water from the top of the trays for better drying results and efficiency. Water from the drying section will fall to water tank 2.
- The washed & dried plastic egg tray will be stacked automatically at the end of the machine, which greatly saves your time.
- The machine has a control panel with a color touchscreen and physical buttons, all the functions can be controlled through the buttons on it.

| Model                  | ZYX-DT-1200                                                                                                 |
|------------------------|-------------------------------------------------------------------------------------------------------------|
| Product code           | 201T                                                                                                        |
| Capacity               | 1200 trays/hour                                                                                             |
| Speed                  | Adjustable                                                                                                  |
| Power                  | 18.2KW (excluded air compressor)                                                                            |
| Voltage                | 380V-415V, 50HZ, 3-phase                                                                                    |
| People                 | One                                                                                                         |
| Dimension<br>(L* W* H) | 5.47*1.0*1.76 M                                                                                             |
| Net weight             | 750 kg                                                                                                      |
| Gross weight           | 1000 kg                                                                                                     |
| Function               | Automatic egg tray de-stacking,<br>sanitizing, washing & rinsing, drying<br>and automatic egg tray stacking |
|                        |                                                                                                             |