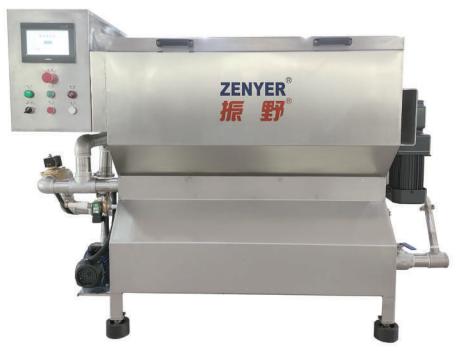

## **Features**

- Made of strong stainless steel for great durability and hygiene.
- Includes automatic water refilling and pumping, tray washing, sanitizing and spinning functions all in one machine.
- 🃤 You can put a stack of plastic egg trays into the washing tank manually, up to 120 trays per time, and close the lid, then press start button, the machine will wash the trays automatically.
- ▶ It works like a laundry washing machine, you don't need wait there, the machine will stop itself automatically and standby after the whole process is finished.
- The machine has a water tank, you can add sanitizer or disinfectant (follow the food authority requirements in your area) into the water tank to ensure the egg tray washing meet all rules and requirements.
- The water that is used to wash trays is recycled and used again, there's a filter above the tank that filter impurities to improve recycled water quality.
- ▶The plastic egg trays will be rotated in the washing tank at a high speed, the water on the plastic egg trays will spin off and fall back into the water tank.
- The machine has a control panel with a color touch screen and physical buttons, all the functions can be controlled through the buttons on the control panel.
- You can set the washing time as well as spinning time according to how dirty your trays are.
- Has a compact structure and requires less storage space.