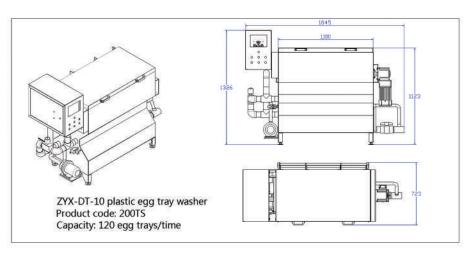

## **Features**

- Made of strong stainless steel for great durability and hygiene.
- Includes automatic water refilling and pumping, tray washing, sanitizing and spinning functions all in one machine.
- 🃤 You can put a stack of plastic egg trays into the washing tank manually, up to 120 trays per time, and close the lid, then press start button, the machine will wash the trays automatically.
- ▶ It works like a laundry washing machine, you don't need wait there, the machine will stop itself automatically and standby after the whole process is finished.
- The machine has a water tank, you can add sanitizer or disinfectant (follow the food authority requirements in your area) into the water tank to ensure the egg tray washing meet all rules and requirements.
- The water that is used to wash trays is recycled and used again, there's a filter above the tank that filter impurities to improve recycled water quality.
- ▶The plastic egg trays will be rotated in the washing tank at a high speed, the water on the plastic egg trays will spin off and fall back into the water tank.
- The machine has a control panel with a color touch screen and physical buttons, all the functions can be controlled through the buttons on the control panel.
- You can set the washing time as well as spinning time according to how dirty your trays are.
- Has a compact structure and requires less storage space.

| ZYX-DT-10                                                               |
|-------------------------------------------------------------------------|
| 200TS                                                                   |
| 120 trays a time                                                        |
| Fixed                                                                   |
| 1.2KW                                                                   |
| 380V-415V, 50HZ, 3-phase                                                |
| Only one                                                                |
| 1.8*0.7*1.3 M                                                           |
| 280 kg                                                                  |
| 350 kg                                                                  |
| Automatic water refilling and pumping, washing, sanitizing and spinning |
|                                                                         |