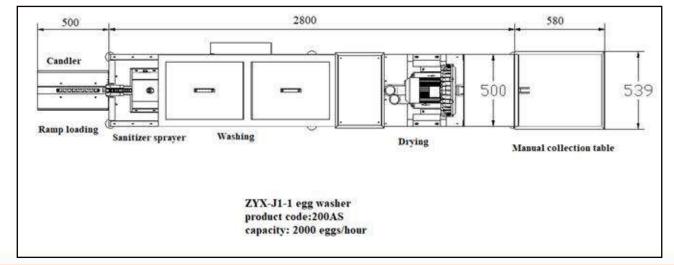

## 200AS EGG WASHER

## **Features**

- Made of strong stainless steel for great durability and hygiene.
- Includes ramp loading, candling, sanitizer sprayer, washing, drying and a manual collection table with a capacity of 2000 eggs/hour.
- The sanitizer sprayer sprays sanitizer or detergent (customer provides) onto eggs automatically for food security purpose. The eggs are cleaned by brushes with warm water (customer provides water heater).
- Ideal for free ranged egg farms and meets the egg cleaning requirements.
- Only 2 workers are required (one for loading & candling and the other for packing).
- Has a compact structure and occupies minimal space.

| Model                | ZYX-J1-1                                                                                      |
|----------------------|-----------------------------------------------------------------------------------------------|
| Product code         | 200AS                                                                                         |
| Capacity             | 2,000 eggs/hour                                                                               |
| Power                | 3.9KW,50HZ                                                                                    |
| Voltage*             | 220V-240V,Single phase                                                                        |
| Dimension<br>(L*W*H) | 3.9*0.5*1.55M                                                                                 |
| Net weight           | 250kg                                                                                         |
| Gross weight         | 500kg                                                                                         |
| Function             | Ramp loading, candling, sanitizer<br>sprayer, washing, drying and<br>manual collection table. |