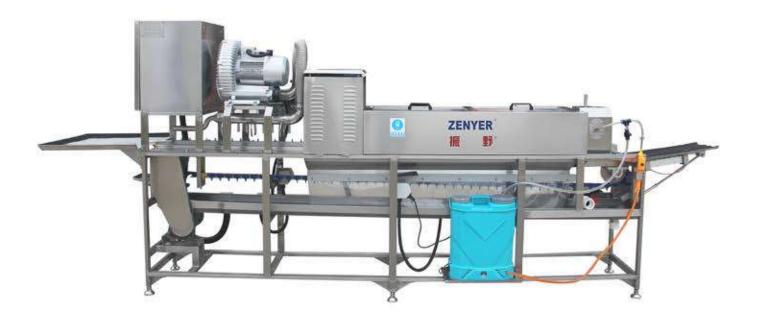

## 200AS EGG WASHER

## **Features**

- Made of strong stainless steel for great durability and hygiene.
- Includes ramp loading, candling, sanitizer sprayer, washing, drying and a manual collection table with a capacity of 2000 eggs/hour.
- The sanitizer sprayer sprays sanitizer or detergent (customer provides) onto eggs automatically for food security purpose. The eggs are cleaned by brushes with warm water (customer provides water heater).
- Ideal for free ranged egg farms and meets the egg cleaning requirements.
- Only 2 workers are required (one for loading & candling and the other for packing).
- Has a compact structure and occupies minimal space.