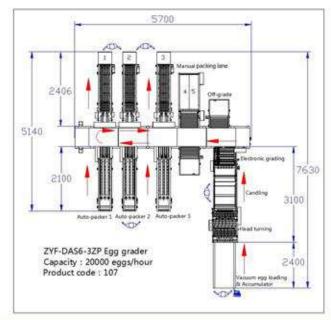

| Commdity             | Egg grading machine                                                                                           |
|----------------------|---------------------------------------------------------------------------------------------------------------|
| Product code         | 107                                                                                                           |
| Model                | ZYF-DAS6-3ZP                                                                                                  |
| Capacity             | 20,000 eggs/hour                                                                                              |
| Material             | Stainless steel                                                                                               |
| Accuracy             | ±1g                                                                                                           |
| Grade                | 5                                                                                                             |
| Power                | 5.33KW,50HZ                                                                                                   |
| Voltage*             | 380V-415V, 3-phase                                                                                            |
| Dimension<br>(L*W*H) | 7.6*5.7*2 M                                                                                                   |
| Net weight           | 2500 Kg                                                                                                       |
| Gross weight         | 3000 kg                                                                                                       |
| Function             | Accumulator,candling booth & head turning,grading & counting,auto-packer, manal packing lane,off grade table. |