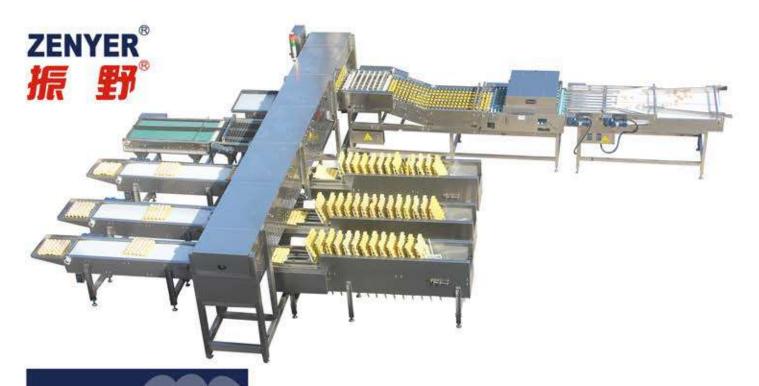

## 107 EGG GRADER

## **Features**

- Constructed from high quality stainless steel for great durability and hygiene.
- Equipped with a colour touchscreen PLC control and self-diagnose system and can sort eggs into 5-6 grades with an accuracy of within
- Can count the output of each grade per shift and also can accumulate the total quantity of each grade.
- Includes acuumualtor, headt urning, candling booth, grading & counting, auto-packer, manual collection table, conveyor and optional egg printer.
- The auto-packer can pack eggs into the 10, 12, 15, 18 and 30 egg trays (or cartons) automatically.
- The ZENYER 107 egg grader includes 3 auto packers,1 manual packing lane, the 3 auto packer packs 3 sizes of eggs into egg tray/carton automatically, the other sizes of eggs drop off at the manual packing lane and off-grade table, and being collected manually.
- Connect with the ZENYER 203A egg washer to set up the ZENYER 303A egg processing line with a capacity of 20000 eggs/hour.