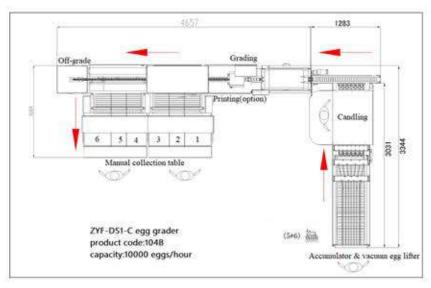

- Equipped with a colour touchscreen PLC control and self-diagnose system and can sort eggs into 6 grades with an accuracy of within ±1g.
- Can count the output of each grade per shift and also can accumulate the total quantity of each grade.
- Includes candling booth, grading, counting, manual collection table, an optional vacuum egg lifter, optional egg printer and acuumualtor.
- Connect with the ZENYER 202A egg washer main machine to make the ZENYER 302AS egg processing line with a capacity of 10000 eggs/hour.

| Commdity             | Egg grading machine                                                                                         |
|----------------------|-------------------------------------------------------------------------------------------------------------|
| Product code         | 104B                                                                                                        |
| Model                | ZYF-DS1-C                                                                                                   |
| Capacity             | 10,000 eggs/hour                                                                                            |
| Material             | Stainless steel                                                                                             |
| Accuracy             | ±1g                                                                                                         |
| Grade                | 6                                                                                                           |
| Power                | 1.1KW,50HZ                                                                                                  |
| Voltage*             | 220V-240V,Single phase/<br>380V-415V, 3-phase                                                               |
| Dimension<br>(L*W*H) | 5.94*3.3*2 M                                                                                                |
| Net weight           | 550 Kg                                                                                                      |
| Gross weight         | 950 kg                                                                                                      |
| Function             | Grading & counting,manual collection table,optional vacuum egg lifter,accumulator & candler and egg printer |