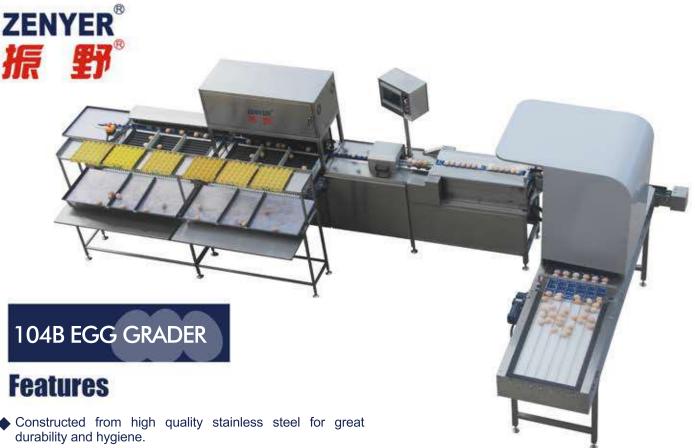

- Equipped with a colour touchscreen PLC control and self-diagnose system and can sort eggs into 6 grades with an accuracy of within ±1g.
- Can count the output of each grade per shift and also can accumulate the total quantity of each grade.
- Includes candling booth, grading, counting, manual collection table, an optional vacuum egg lifter, optional egg printer and acuumualtor.
- Connect with the ZENYER 202A egg washer main machine to make the ZENYER 302AS egg processing line with a capacity of 10000 eggs/hour.