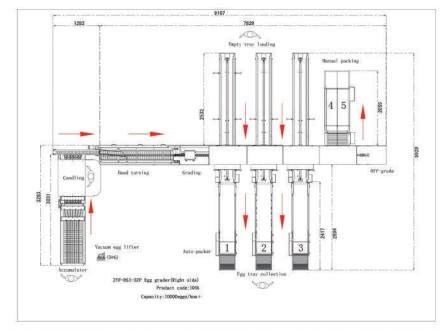

| Model                  | ZYF-DS1-3ZP                                                                                                                                                 |
|------------------------|-------------------------------------------------------------------------------------------------------------------------------------------------------------|
| Product code           | 104A                                                                                                                                                        |
| Capacity               | 10,000 eggs/hour                                                                                                                                            |
| Accuracy               | ±1g                                                                                                                                                         |
| Grade                  | 5                                                                                                                                                           |
| Power                  | 3.8 KW, 50HZ                                                                                                                                                |
| Voltage                | 380V-415V, three-phase or 220V-240V,Single phase                                                                                                            |
| Dimension<br>(L* W* H) | 9.13*5.93*2M                                                                                                                                                |
| Net weight             | 700 kg                                                                                                                                                      |
| Gross weight           | 1100 kg                                                                                                                                                     |
| Function               | Automatic head turning, egg grading & counting. auto-packer(3), manual packing lane(1), optiona accumulator with candling, vacuum egg lifting and printing. |
|                        |                                                                                                                                                             |

<sup>\*</sup> Power, net weight and gross weight are calculated according to the floor plan below.