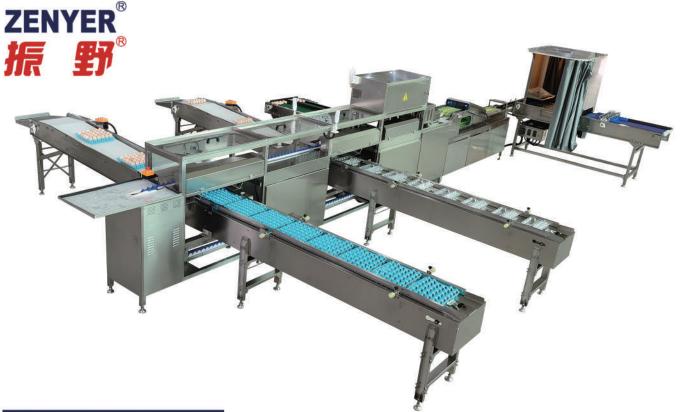

- Constructed from high quality stainless steel for great durability and hygiene.
- Equipped with colour touchscreen PLC control and self-diagnose systemand can sort eggs with an accuracy of within ±1gram.
- Can count the output of each grade per shift and also can accumulate thetotal quantity of each grade.
- Includes accumulator, candling booth, head turning, grading, counting auto-packer, and the optional vacuum egg lifter and egg printer.
- The auto-packer can pack eggs into the 10, 12, 15, 18 and 30 egg trays (orcartons) automatically.
- Connect with the 202A egg washer main machine to make the ZENYER 302A egg processing line with a capacity of 10000 eggs/hour.