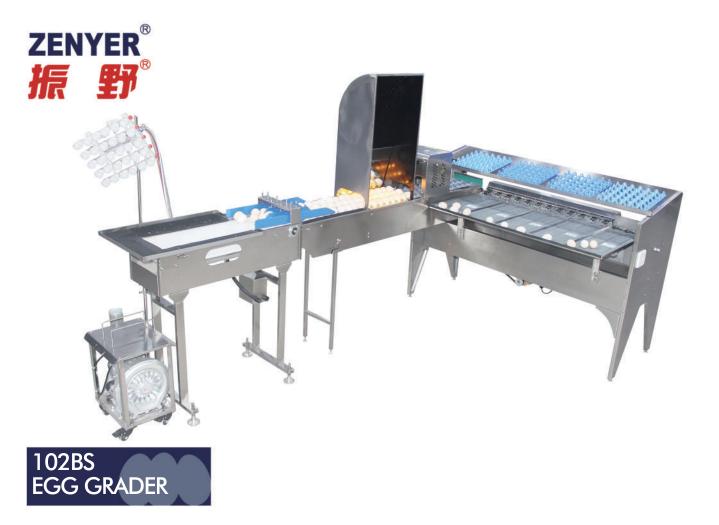

- Constructed from high quality stainless steel for great durability and hygiene.
- ZENYER 102BS egg grader is a combination of the 102B egg grader, 604A accumulator and 602 vacuum egg lifter, as well as an optional 403H egg printer.
- Includes vacuum loading, accumulator, egg grading & candling and optional egg printer.
- Can vacuum load 30 eggs at one time on the 604A accumulator by using the 602 vacuum egg lifter.
- Through the 604A accumulator, eggs are divided into 3 lines and transferred into the 102B egg grader automatically.
- Can also combined with the ZENYER 201A egg washer to make the ZENYER 301A egg processing