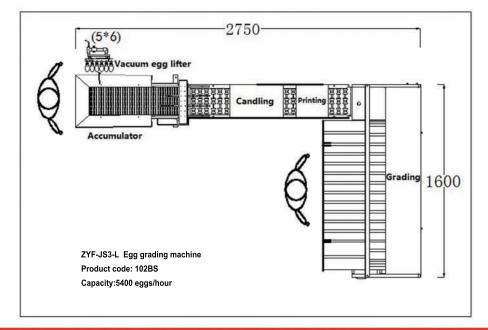

- Constructed from high quality stainless steel for great durability and hygiene.
- ZENYER 102BS egg grader is a combination of the 102B egg grader, 604A accumulator and 602 vacuum egg lifter, as well as an optional 403H egg printer.
- Includes vacuum loading, accumulator, egg grading & candling and optional egg printer.
- Can vacuum load 30 eggs at one time on the 604A accumulator by using the 602 vacuum egg lifter.
- Through the 604A accumulator, eggs are divided into 3 lines and transferred into the 102B egg grader automatically.
- Can also combined with the ZENYER 201A egg washer to make the ZENYER 301A egg processing

| Model        | ZYF-JS3-L      | Power                                                          | 867W, 50HZ                |
|--------------|----------------|----------------------------------------------------------------|---------------------------|
| Product code | 102BS          | Voltage                                                        | 220V-240V<br>Single phase |
| Capacity     | 5400 eggs/hour | Dimension<br>(L* W* H)                                         | 2.75*1.6*1.8 M            |
| Accuracy     | ±1g            | Net weight                                                     | 315 kg                    |
| Grade        | 5              | Gross weight                                                   | 425 kg                    |
|              |                | loading, accumulator, egg grading & candling ional egg printer |                           |